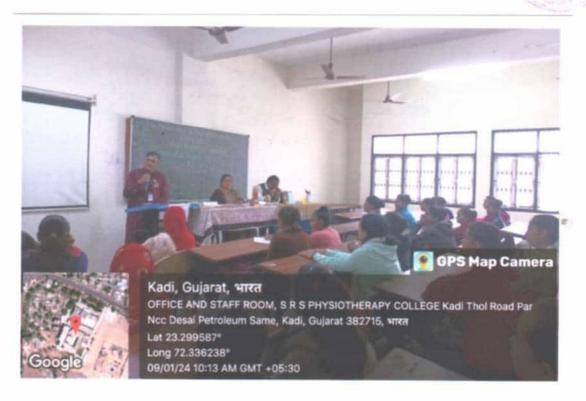

Certificate course in Basic Information about HIV/AIDS

### Circular

Date: 24/7/2023

This is to inform all the Staff members & Students that the IQAC of our college organizes certificate course on "Basic Information about HIV/AIDS" the detail of course is as under:

- 1. Name of course: Basic Information about HIV/AIDS
- 2. Duration of course: (15) days
- 3. Date of course: 1 Aug. 2023 to 18 Aug. 2023
- 4. Timings of course 12.00 a.m. to 2.00 p.m.
- 5. Place of course: Class Room No , Mahila college Campus.

Please contact to Dr. Apexaben Pandya for registration.

All participants will get certificate after completion of course.

Maniben M. P. Shah Mai lin Arts College Kadi - (N.G.) - 382 715.

Maniben M.P.Shah Mahila Arts College, Kadi