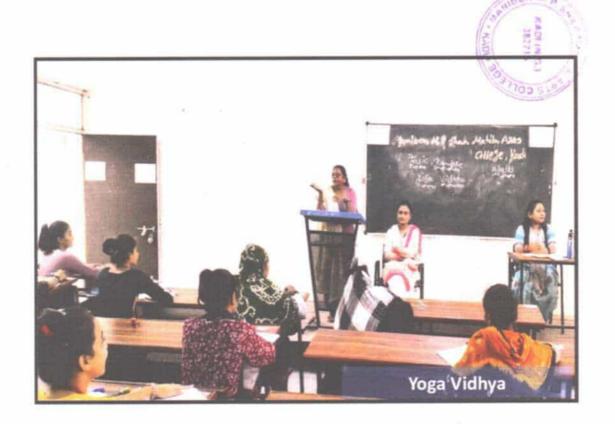

its potential for holistic health improvement.
- Feel empowered to integrate yoga into their daily routines for personal growth, stress management, and overall wellness.

Conclusion: The Certificate Course in Basic Knowledge of Yog Vidhya serves as a comprehensive introduction to the principles and practices of yoga, providing participants with essential knowledge and skills to embark on their yoga journey. By fostering an understanding of yoga's holistic approach to health and well-being, this course aims to empower individuals to cultivate a balanced and harmonious life through the integration of yogic practices.

Co-ordinator IQAC Maniben M.P.Shah Mahila Arts College, Kadi

Ramben M. P. Shah Mahila Arts College Radi - (N.G.) - 392 715

### Certificate Course

Date: 04 to 20 Dec - 2023



Certificate course in Bhartiya Sanskruti Chintan

#### Maniben M. P. Shah Mahila Arts College, Kadi Year 2023-24

# Certificate Course in Bhartiya Sanskruti Chintan

|            | Index                             | Z 382715      |
|------------|-----------------------------------|---------------|
| Sr.<br>No. | Document                          | TANY . KAOL 3 |
| 1          | Resolution in Gujarati            |               |
| 2          | Resolution in English             |               |
| 3          | Board of Study                    |               |
| 4          | Brochure                          |               |
| 5          | Notice                            |               |
| 6          | List of Students                  |               |
| 7          | Students Regis