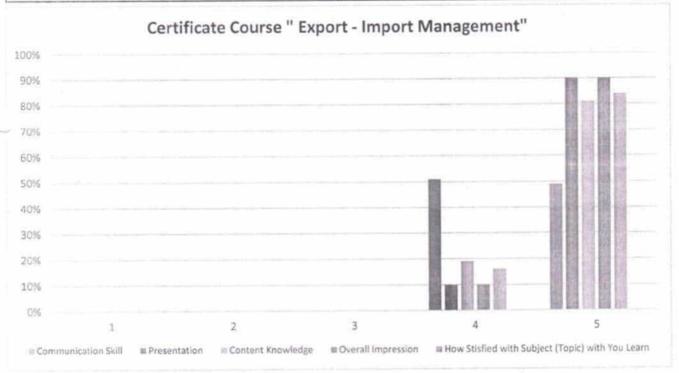

- 1. Introduction of Gujarati Folklore
- 2. Export Import Management
- 3. Mental Health and Adjustment
- 4. Basic Knowledge of Yoga Vidhya
- 5. Bhartiya Sanskruti Chintan
- 6. Spoken English Course
- 7. Basic Information about HIV/AIDS
- 8. Basic Knowledge of SOUL Software
- 9. Mehndi Art

### Certificate Courses

2023-24

- \*Introduction of Gujarati Folklore
- \* Export Import Management
- \* Mental Health and Adjustment
- \* Basic Knowledge of Yoga Vidhya
- \* Bhartiya Sanskruti Chintan
- Spoken English Course
- \* Basic Information about HIV/AIDS
- \* Basic Knowledge of SOUL Software
- \* Mehndi Art