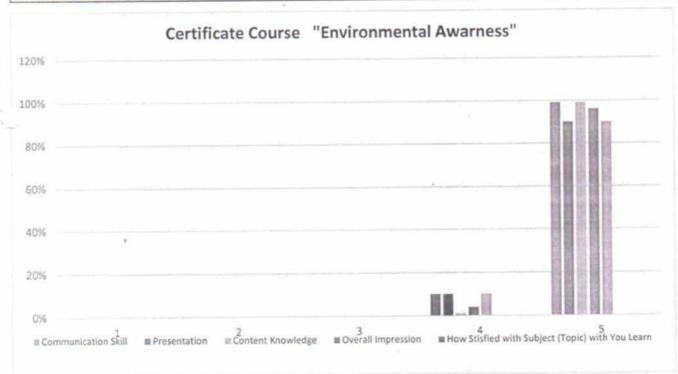

# Smt. M. M. Shah Mahila Arts College, Kadi

| P | o | etry | , |
|---|---|------|---|
| 1 | n | dex  |   |

|            | Course in Appropriation of Chhand and A<br>Poetry<br>Index | ***              |
|------------|------------------------------------------------------------|------------------|
| Sr.<br>No. | Document                                                   | (6)383           |
| 1          | Resolution in Gujarati                                     | % # 30°          |
| 2          | Resolution in English                                      |                  |
| 3          | Board of Study                                             |                  |
| 4          | Brochure                                                   |                  |
| 5          | Notice                                                     |                  |
| 6          | List of Students                                           |                  |
| 7          | Students Registration Forms                                |                  |
| 8          | Time Table of Course                                       | Charles Salaring |
| 9          | Syllabus of Certificate Course                             |                  |
| 10         | Present Sheet of Participants                              |                  |
| 11         | Exam Notice of Certificate Course                          |                  |
| 12         | Sample of Examination Paper                                |                  |
| 13         | Result with Interpretation                                 |                  |
| 14         | Feedback Forms                                             |                  |
| 15         | Analysis of Feedback Forms                                 |                  |
| 16         | Model Certificate                                          |                  |
| 17         | Report of Certificate Course                               |                  |