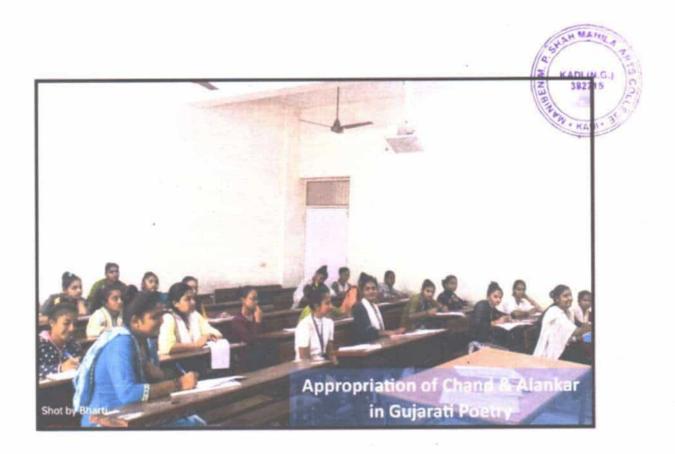

# Certificate course in Appropriation of Chhand and Alankar in **Gujarati Poetry**

Those students who are interested to do this Certificate Course Kindly Contact College Admin Office.

Date: 31-08-2020

All the students have to informed that a 15 days course on "Appropriation of chhand and Alankar in Gujarati Poetry" Gujrati was Conducted by Maniben M.P.Shah Mahila Arts Collage this certificate course will be helpful for all students so the students who want to participate they should write their names to prof: H.H Parmar by 31-08-2020.the following information as below.

Name of the course: "Appropriation of chhand and Alankar in Gujarati Poetry"

Course During period: 07-09-2020 to 23-09-2020

Course Timing: 12:00 PM TO 2:00 PM

Maniben M.P.Shah Mahila Arts College Kadi - (N.G.)-384440

# Certificate Course in Gujarati 2020-21 Appropriation of chhand & Alankar in Gujarati poetry

Date: 07-09-2020 to 23-09-2020

# Certificate Course in Gujarati

"Appropriation of chhand and Alankar in Gujarati Poetry"

Date: 07-09-2020 to 23-09-2020