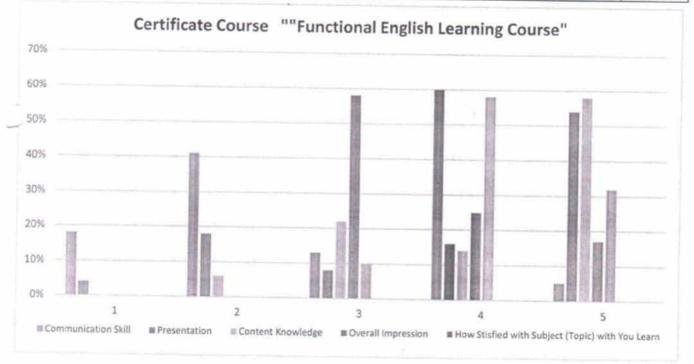

### Certificate Course नी ६२। प

તા. ૨૬.૦૬.૨૦૧૮ ના રોજ IQACની એક મિટિંગ આયાર્યશ્રીની ઓફિસમાં રાખવામાં આવી જેમાં Certificate Course ગોઠવવા બાબતની ચર્ચા કરી ઠરાવ પસાર કરવામાં આવ્યો. જેમાં નીચેની બાબતોની ચર્ચા કરવામાં આવી.