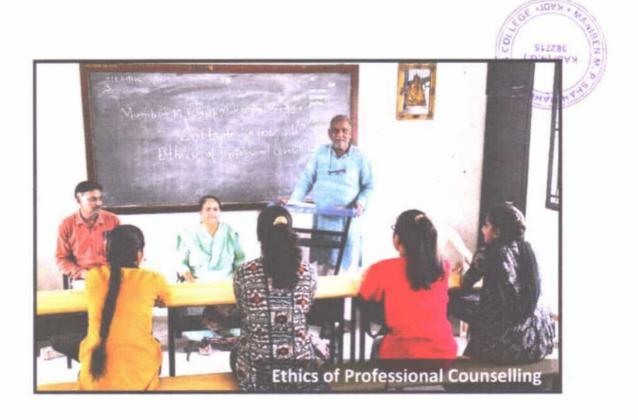

Email: mmsmac@yahoo.com Email: prinhmpatel@gmail.com Website: www.mahilaartskadi.org NAAC ACCREDITED "B" GRADE (2,48 CGPA)

Ref. No.

Date: 26 8 2018

- 1. Ethics of Professional Counselling
- 2. Appropriation of Chhand and Alankar in Gujarati Poetry
- 3. Physical Education
- 4. Functional English Learning Course
- 5. Environmental Economics
- 6. Women & Human Rights
- 7. Environment Awareness

# Certificate Courses

2020-21

- \* Ethics of Professional Counselling
- \* Appropriation of Chhand and Alankar in Gujarati Poetry
- \* Physical Education
- \* Functional English Learning Course
- \* Environmental Economics
- Women & Human Rights
- \* Environment Awareness