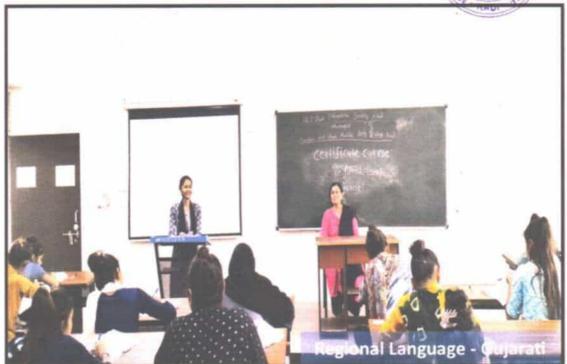

Whereas, certificate courses play a pivotal role in augmenting the academic curriculum by offering specialized knowledge and practical skills to students;

The list of Certificate Courses shall include, but not be limited to

- 1. Co-operative Society Management
- 2. Stress Management
- 3. Regional Language: Guajarati
- 4. Sports Psychology
- 5. Basic English Grammar
- 6. Human Resource Management
- 7. Food & Nutrition

Whereas, the IQAC of Maniben M.P. Shah Mahila Arts College, Kadi, has meticulously planned various certificate courses catering to the diverse interests and career aspirations of the student body; Whereas, the successful completion of certificate courses enhances the employability prospects and overall competency of the students;