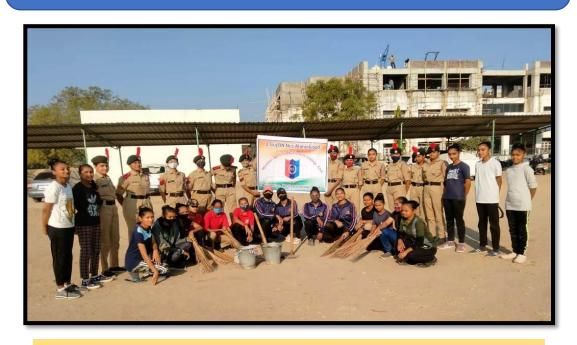

#### Report of N.C.C. Activities 2021-22

| Sr.<br>No. | Name of Activity                         | Report                                                                                                                                                                                                                                                                                                                                        |  |  |  |
|------------|------------------------------------------|-----------------------------------------------------------------------------------------------------------------------------------------------------------------------------------------------------------------------------------------------------------------------------------------------------------------------------------------------|--|--|--|
| 01         | Cleaning<br>Campaign                     | Smt. M. M. Shah Mahila Arts College, Kadi and Punit Sagar campaign jointly was conducted cleaning work at Kadi Narma                                                                                                                                                                                                                          |  |  |  |
|            | 12/12/2021                               | canal. Cleaning work was done by our NCC students.40 students had participated in that program.                                                                                                                                                                                                                                               |  |  |  |
| 02         | All India Girls Trekking Expedition      | One students of our college had selected in the National Trekking Program. She had participated in that program.                                                                                                                                                                                                                              |  |  |  |
| 03         | Traffic awareness program                | Smt. M. M. Shah Mahila Arts College Kadi, N.C.C. was conducted traffic awareness program at kadi.35 students of N.C.C had participated in that program. Students guided to people at the traffic point.                                                                                                                                       |  |  |  |
| 04         | Tree plantation                          | Smt. M. M. Shah Mahila Arts College Kadi, N.C.C. had conducted tree plantation program on 15 <sup>th</sup> August 2021. Lt. Swati Nigam Informed to every student of N.C.C. should have to plant tree at their home town. Students have followed instruction and they did program successfully. 25 students had participated in that program. |  |  |  |
| 05         | Swachchh Bharat Abhiyan 16   2   2 0 2 2 | Smt. M. M. Shah Mahila Arts College Kadi, N.C.C was conducted Swachchh Bharr! abhiyan.38 students had participated in that program. They did successfully program of Swachchh Bharat Abhiyan in the college campus.                                                                                                                           |  |  |  |

Date: 13 SEP 2022

CAMP COMMANDANT EK BHARAT SHRESHTA BHARAT AHMEDABAD.

Camp Commandant

**Cleaning Campaign** 

Date: 12-10-2021, At: College Campus

**Traffic Awareness Program** 

Date: 10-11-2022, At: Kadi

**Tree Plantation** 

Date: 15-08-2022, At: College Campus

Swachchhta Abhiyan

Date: 16-12-2022, At: College Campus

Principal
Smt. M. M. Shah Mahila Arts College
Kadi (N. G.) 382715