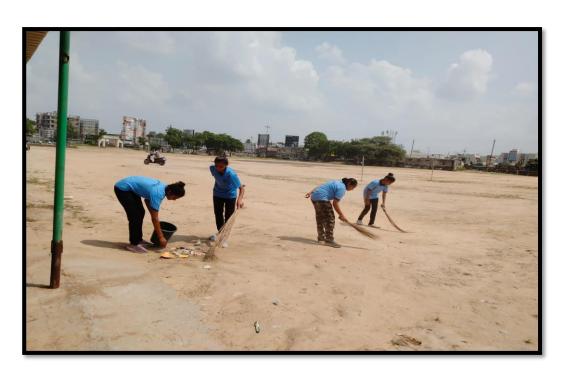

#### Report of N.C.C. Activities 2021-22

| Sr.<br>No. | Name of Activity                         | Report                                                                                                                                                                                                                                                                                                                                        |  |  |  |
|------------|------------------------------------------|-----------------------------------------------------------------------------------------------------------------------------------------------------------------------------------------------------------------------------------------------------------------------------------------------------------------------------------------------|--|--|--|
| 01         | Cleaning<br>Campaign                     | Smt. M. M. Shah Mahila Arts College, Kadi and Punit Sagar campaign jointly was conducted cleaning work at Kadi Narma                                                                                                                                                                                                                          |  |  |  |
|            | 12/12/2021                               | canal. Cleaning work was done by our NCC students.40 students had participated in that program.                                                                                                                                                                                                                                               |  |  |  |
| 02         | All India Girls Trekking Expedition      | One students of our college had selected in the National Trekking Program. She had participated in that program.                                                                                                                                                                                                                              |  |  |  |
| 03         | Traffic awareness program                | Smt. M. M. Shah Mahila Arts College Kadi, N.C.C. was conducted traffic awareness program at kadi.35 students of N.C.C had participated in that program. Students guided to people at the traffic point.                                                                                                                                       |  |  |  |
| 04         | Tree plantation                          | Smt. M. M. Shah Mahila Arts College Kadi, N.C.C. had conducted tree plantation program on 15 <sup>th</sup> August 2021. Lt. Swati Nigam Informed to every student of N.C.C. should have to plant tree at their home town. Students have followed instruction and they did program successfully. 25 students had participated in that program. |  |  |  |
| 05         | Swachchh Bharat Abhiyan 16   2   2 0 2 2 | Smt. M. M. Shah Mahila Arts College Kadi, N.C.C was conducted Swachchh Bharr! abhiyan.38 students had participated in that program. They did successfully program of Swachchh Bharat Abhiyan in the college campus.                                                                                                                           |  |  |  |

Date: 13 SEP 2022

CAMP COMMANDANT EK BHARAT SHRESHTA BHARAT AHMEDABAD.

Camp Commandant

**Cleaning Campaign** 

Date: 12-10-2021, At: College Campus

**Traffic Awareness Program** 

Date: 10-11-2022, At: Kadi

**Tree Plantation** 