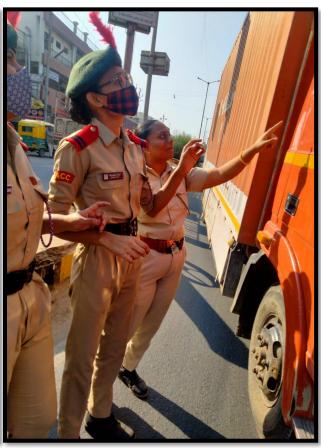

#### Report of N.C.C. Activities 2021-22

| Sr.<br>No. | Name of Activity                         | Report                                                                                                                                                                                                                                                                                                                                        |  |  |  |
|------------|------------------------------------------|-----------------------------------------------------------------------------------------------------------------------------------------------------------------------------------------------------------------------------------------------------------------------------------------------------------------------------------------------|--|--|--|
| 01         | Cleaning<br>Campaign                     | Smt. M. M. Shah Mahila Arts College, Kadi and Punit Sagar campaign jointly was conducted cleaning work at Kadi Narma                                                                                                                                                                                                                          |  |  |  |
|            | 12/12/2021                               | canal. Cleaning work was done by our NCC students.40 students had participated in that program.                                                                                                                                                                                                                                               |  |  |  |
| 02         | All India Girls Trekking Expedition      | One students of our college had selected in the National Trekking Program. She had participated in that program.                                                                                                                                                                                                                              |  |  |  |
| 03         | Traffic awareness program                | Smt. M. M. Shah Mahila Arts College Kadi, N.C.C. was conducted traffic awareness program at kadi.35 students of N.C.C had participated in that program. Students guided to people at the traffic point.                                                                                                                                       |  |  |  |
| 04         | Tree plantation                          | Smt. M. M. Shah Mahila Arts College Kadi, N.C.C. had conducted tree plantation program on 15 <sup>th</sup> August 2021. Lt. Swati Nigam Informed to every student of N.C.C. should have to plant tree at their home town. Students have followed instruction and they did program successfully. 25 students had participated in that program. |  |  |  |
| 05         | Swachchh Bharat Abhiyan 16   2   2 0 2 2 | Smt. M. M. Shah Mahila Arts College Kadi, N.C.C was conducted Swachchh Bharr! abhiyan.38 students had participated in that program. They did successfully program of Swachchh Bharat Abhiyan in the college campus.                                                                                                                           |  |  |  |

Date: 13 SEP 2022

CAMP COMMANDANT EK BHARAT SHRESHTA BHARAT AHMEDABAD.

Camp Commandant

**Cleaning Campaign** 

Date: 12-10-2021, At: College Campus

**Traffic Awareness Program** 

Date: 10-11-2022, At: Kadi

**Tree Plantation** 