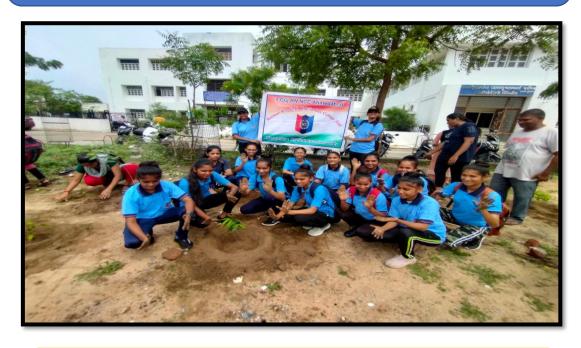

#### Report of N.C.C. Activities 2021-22

| Sr.<br>No. | Name of Activity                         | Report                                                                                                                                                                                                                                                                                                                                        |  |  |  |
|------------|------------------------------------------|-----------------------------------------------------------------------------------------------------------------------------------------------------------------------------------------------------------------------------------------------------------------------------------------------------------------------------------------------|--|--|--|
| 01         | Cleaning<br>Campaign                     | Smt. M. M. Shah Mahila Arts College, Kadi and Punit Sagar campaign jointly was conducted cleaning work at Kadi Narma                                                                                                                                                                                                                          |  |  |  |
|            | 12/12/2021                               | canal. Cleaning work was done by our NCC students.40 students had participated in that program.                                                                                                                                                                                                                                               |  |  |  |
| 02         | All India Girls Trekking Expedition      | One students of our college had selected in the National Trekking Program. She had participated in that program.                                                                                                                                                                                                                              |  |  |  |
| 03         | Traffic awareness program                | Smt. M. M. Shah Mahila Arts College Kadi, N.C.C. was conducted traffic awareness program at kadi.35 students of N.C.C had participated in that program. Students guided to people at the traffic point.                                                                                                                                       |  |  |  |
| 04         | Tree plantation                          | Smt. M. M. Shah Mahila Arts College Kadi, N.C.C. had conducted tree plantation program on 15 <sup>th</sup> August 2021. Lt. Swati Nigam Informed to every student of N.C.C. should have to plant tree at their home town. Students have followed instruction and they did program successfully. 25 students had participated in that program. |  |  |  |
| 05         | Swachchh Bharat Abhiyan 16   2   2 0 2 2 | Smt. M. M. Shah Mahila Arts College Kadi, N.C.C was conducted Swachchh Bharr! abhiyan.38 students had participated in that program. They did successfully program of Swachchh Bharat Abhiyan in the college campus.                                                                                                                           |  |  |  |

Date: 13 SEP 2022

CAMP COMMANDANT EK BHARAT SHRESHTA BHARAT AHMEDABAD.

Camp Commandant

**Cleaning Campaign** 

Date: 12-10-2021, At: College Campus

**Traffic Awareness Program** 

Date: 10-11-2022, At: Kadi

**Tree Plantation** 

Date: 15-08-2022, At: College Campus

Swachchhta Abhiyan

Date: 16-12-2022, At: College Campus

Principal
Smt. M. M. Shah Mahila Arts College
Kadi (N. G.) 382715