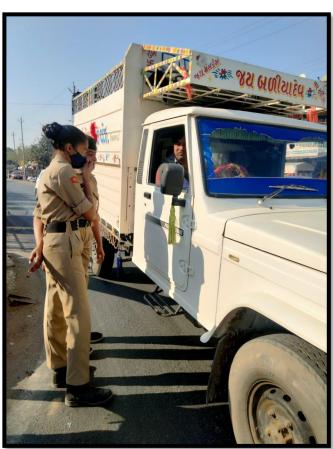

#### Report of N.C.C. Activities 2021-22

| Sr.<br>No. | Name of Activity                         | Report                                                                                                                                                                                                                                                                                                                                        |  |  |  |
|------------|------------------------------------------|-----------------------------------------------------------------------------------------------------------------------------------------------------------------------------------------------------------------------------------------------------------------------------------------------------------------------------------------------|--|--|--|
| 01         | Cleaning<br>Campaign                     | Smt. M. M. Shah Mahila Arts College, Kadi and Punit Sagar campaign jointly was conducted cleaning work at Kadi Narma                                                                                                                                                                                                                          |  |  |  |
|            | 12/12/2021                               | canal. Cleaning work was done by our NCC students.40 students had participated in that program.                                                                                                                                                                                                                                               |  |  |  |
| 02         | All India Girls Trekking Expedition      | One students of our college had selected in the National Trekking Program. She had participated in that program.                                                                                                                                                                                                                              |  |  |  |
| 03         | Traffic awareness program                | Smt. M. M. Shah Mahila Arts College Kadi, N.C.C. was conducted traffic awareness program at kadi.35 students of N.C.C had participated in that program. Students guided to people at the traffic point.                                                                                                                                       |  |  |  |
| 04         | Tree plantation                          | Smt. M. M. Shah Mahila Arts College Kadi, N.C.C. had conducted tree plantation program on 15 <sup>th</sup> August 2021. Lt. Swati Nigam Informed to every student of N.C.C. should have to plant tree at their home town. Students have followed instruction and they did program successfully. 25 students had participated in that program. |  |  |  |
| 05         | Swachchh Bharat Abhiyan 16   2   2 0 2 2 | Smt. M. M. Shah Mahila Arts College Kadi, N.C.C was conducted Swachchh Bharr! abhiyan.38 students had participated in that program. They did successfully program of Swachchh Bharat Abhiyan in the college campus.                                                                                                                           |  |  |  |

Date: 13 SEP 2022

CAMP COMMANDANT EK BHARAT SHRESHTA BHARAT AHMEDABAD.

Camp Commandant

**Cleaning Campaign** 

Date: 12-10-2021, At: College Campus

**Traffic Awareness Program** 

Date: 10-11-2022, At: Kadi

**Tree Plantation** 