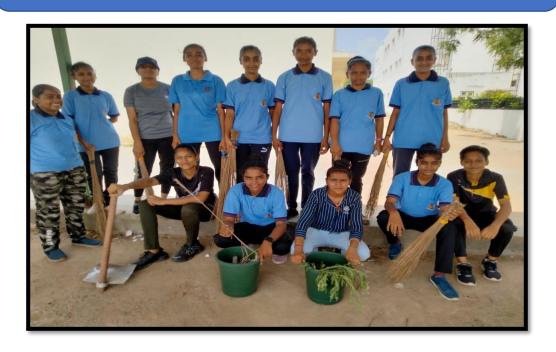

#### Report of N.C.C. Activities 2021-22

| Sr.<br>No. | Name of Activity                         | Report                                                                                                                                                                                                                                                                                                                                        |  |  |  |
|------------|------------------------------------------|-----------------------------------------------------------------------------------------------------------------------------------------------------------------------------------------------------------------------------------------------------------------------------------------------------------------------------------------------|--|--|--|
| 01         | Cleaning<br>Campaign                     | Smt. M. M. Shah Mahila Arts College, Kadi and Punit Sagar campaign jointly was conducted cleaning work at Kadi Narma                                                                                                                                                                                                                          |  |  |  |
|            | 12/12/2021                               | canal. Cleaning work was done by our NCC students.40 students had participated in that program.                                                                                                                                                                                                                                               |  |  |  |
| 02         | All India Girls Trekking Expedition      | One students of our college had selected in the National Trekking Program. She had participated in that program.                                                                                                                                                                                                                              |  |  |  |
| 03         | Traffic awareness program                | Smt. M. M. Shah Mahila Arts College Kadi, N.C.C. was conducted traffic awareness program at kadi.35 students of N.C.C had participated in that program. Students guided to people at the traffic point.                                                                                                                                       |  |  |  |
| 04         | Tree plantation                          | Smt. M. M. Shah Mahila Arts College Kadi, N.C.C. had conducted tree plantation program on 15 <sup>th</sup> August 2021. Lt. Swati Nigam Informed to every student of N.C.C. should have to plant tree at their home town. Students have followed instruction and they did program successfully. 25 students had participated in that program. |  |  |  |
| 05         | Swachchh Bharat Abhiyan 16   2   2 0 2 2 | Smt. M. M. Shah Mahila Arts College Kadi, N.C.C was conducted Swachchh Bharr! abhiyan.38 students had participated in that program. They did successfully program of Swachchh Bharat Abhiyan in the college campus.                                                                                                                           |  |  |  |