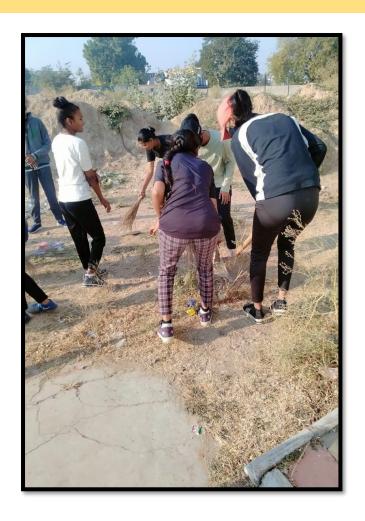

#### Report of N.C.C. Activities 2021-22

| Sr.<br>No. | Name of Activity                         | Report                                                                                                                                                                                                                                                                                                                                        |  |  |  |
|------------|------------------------------------------|-----------------------------------------------------------------------------------------------------------------------------------------------------------------------------------------------------------------------------------------------------------------------------------------------------------------------------------------------|--|--|--|
| 01         | Cleaning<br>Campaign                     | Smt. M. M. Shah Mahila Arts College, Kadi and Punit Sagar campaign jointly was conducted cleaning work at Kadi Narma                                                                                                                                                                                                                          |  |  |  |
|            | 12/12/2021                               | canal. Cleaning work was done by our NCC students.40 students had participated in that program.                                                                                                                                                                                                                                               |  |  |  |
| 02         | All India Girls Trekking Expedition      | One students of our college had selected in the National Trekking Program. She had participated in that program.                                                                                                                                                                                                                              |  |  |  |
| 03         | Traffic awareness program                | Smt. M. M. Shah Mahila Arts College Kadi, N.C.C. was conducted traffic awareness program at kadi.35 students of N.C.C had participated in that program. Students guided to people at the traffic point.                                                                                                                                       |  |  |  |
| 04         | Tree plantation                          | Smt. M. M. Shah Mahila Arts College Kadi, N.C.C. had conducted tree plantation program on 15 <sup>th</sup> August 2021. Lt. Swati Nigam Informed to every student of N.C.C. should have to plant tree at their home town. Students have followed instruction and they did program successfully. 25 students had participated in that program. |  |  |  |
| 05         | Swachchh Bharat Abhiyan 16   2   2 0 2 2 | Smt. M. M. Shah Mahila Arts College Kadi, N.C.C was conducted Swachchh Bharr! abhiyan.38 students had participated in that program. They did successfully program of Swachchh Bharat Abhiyan in the college campus.                                                                                                                           |  |  |  |

Date: 13 SEP 2022

CAMP COMMANDANT EK BHARAT SHRESHTA BHARAT AHMEDABAD.

Camp Commandant

**Cleaning Campaign** 

Date: 12-10-2021, At: College Campus

**Traffic Awareness Program** 

Date: 10-11-2022, At: Kadi

**Tree Plantation** 

Date: 15-08-2022, At: College Campus

Swachchhta Abhiyan

Date: 16-12-2022, At: College Campus

Principal
Smt. M. M. Shah Mahila Arts College
Kadi (N. G.) 382715