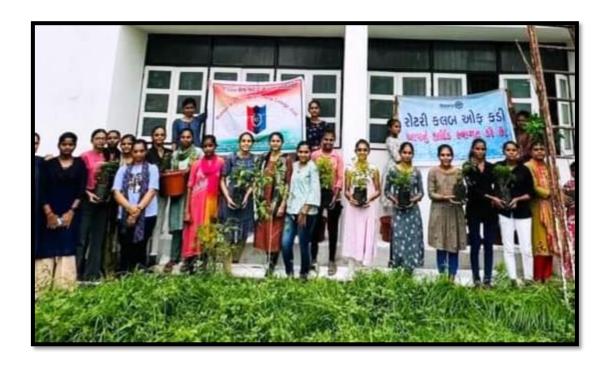

#### Report of N.C.C. Activities 2021-22

| Sr.<br>No. | Name of Activity                         | Report                                                                                                                                                                                                                                                                                                                                        |  |  |  |
|------------|------------------------------------------|-----------------------------------------------------------------------------------------------------------------------------------------------------------------------------------------------------------------------------------------------------------------------------------------------------------------------------------------------|--|--|--|
| 01         | Cleaning<br>Campaign                     | Smt. M. M. Shah Mahila Arts College, Kadi and Punit Sagar campaign jointly was conducted cleaning work at Kadi Narma                                                                                                                                                                                                                          |  |  |  |
|            | 12/12/2021                               | canal. Cleaning work was done by our NCC students.40 students had participated in that program.                                                                                                                                                                                                                                               |  |  |  |
| 02         | All India Girls Trekking Expedition      | One students of our college had selected in the National Trekking Program. She had participated in that program.                                                                                                                                                                                                                              |  |  |  |
| 03         | Traffic awareness program                | Smt. M. M. Shah Mahila Arts College Kadi, N.C.C. was conducted traffic awareness program at kadi.35 students of N.C.C had participated in that program. Students guided to people at the traffic point.                                                                                                                                       |  |  |  |
| 04         | Tree plantation                          | Smt. M. M. Shah Mahila Arts College Kadi, N.C.C. had conducted tree plantation program on 15 <sup>th</sup> August 2021. Lt. Swati Nigam Informed to every student of N.C.C. should have to plant tree at their home town. Students have followed instruction and they did program successfully. 25 students had participated in that program. |  |  |  |
| 05         | Swachchh Bharat Abhiyan 16   2   2 0 2 2 | Smt. M. M. Shah Mahila Arts College Kadi, N.C.C was conducted Swachchh Bharr! abhiyan.38 students had participated in that program. They did successfully program of Swachchh Bharat Abhiyan in the college campus.                                                                                                                           |  |  |  |

Date: 13 SEP 2022

CAMP COMMANDANT EK BHARAT SHRESHTA BHARAT AHMEDABAD.

Camp Commandant

**Cleaning Campaign** 

Date: 12-10-2021, At: College Campus

**Traffic Awareness Program** 

Date: 10-11-2022, At: Kadi

**Tree Plantation** 

Date: 15-08-2022, At: College Campus

Swachchhta Abhiyan

Date: 16-12-2022, At: College Campus

Principal
Smt. M. M. Shah Mahila Arts College
Kadi (N. G.) 382715